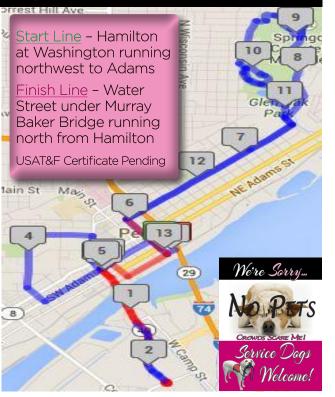

### SATURDAY, OCTOBER, 18, 2014 PEORIA & EAST PEORIA

13.1 Half-Marathon • 6.55 Two-Person Relay